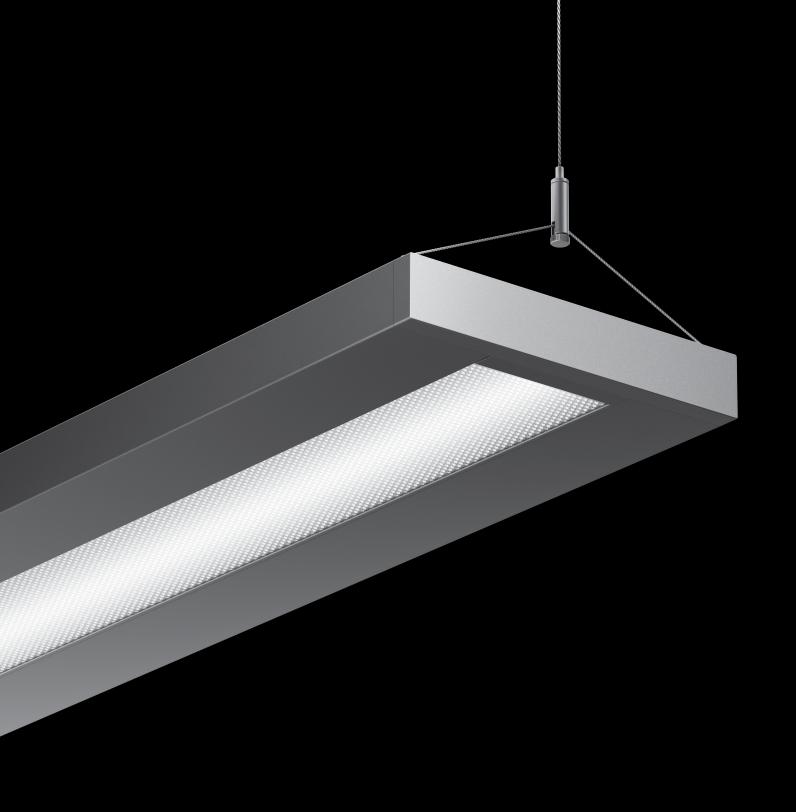

# Slim 2xSurroundLite™

Identical to Slim SurroundLite, but with separately controlled dual optics - one for ambient lighting (uplight), the other for task lighting (downlighting). This results in improved lighting design freedom, with LED light directed when and where it is required. Exclusive SurroundLite optics produce balanced brightness, sending wide planes of light in all directions.

#### **Mounting Options\***

\*Slim 2xSurroundLite pendant features a sliding adjustable mounting mechanism for flexible installation.

PENDANT