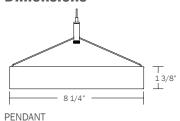

#### **Dimensions**

#### **Mounting Options\***

\*Slim 2xSurroundLite pendant features a sliding adjustable mounting mechanism for flexible installation.

PENDANT