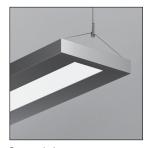

# Slim 2xSurroundLite™

Identical to Slim SurroundLite, but with separately controlled dual optics - one for ambient lighting (uplight), the other for task lighting (downlighting). This results in improved lighting design freedom, with LED light directed when and where it is required. Exclusive SurroundLite optics produce balanced brightness, sending wide planes of light in all directions.

#### **Mounting Options\***

\*Slim 2xSurroundLite pendant features a sliding adjustable mounting mechanism for flexible installation.

PENDANT