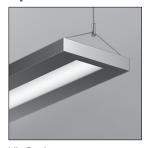

# Slim 2xSurroundLite™

Identical to Slim SurroundLite, but with separately controlled dual optics - one for ambient lighting (uplight), the other for task lighting (downlighting). This results in improved lighting design freedom, with LED light directed when and where it is required. Exclusive SurroundLite optics produce balanced brightness, sending wide planes of light in all directions.

#### **Mounting Options\***

\*Slim 2xSurroundLite pendant features a sliding adjustable mounting mechanism for flexible installation.

PENDANT