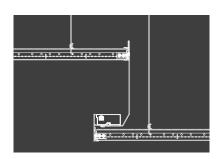

The result: A foolproof, pre-engineered cove system and an aim-free, high-performance cove light that set the new standard for cove lighting.

Cove Perfekt - Ceiling

Cove Perfekt - Wall

### Pre-engineered quality cove lighting system

In partnership with Armstrong Ceiling Systems, Cove Perfekt takes the guesswork out of cove lighting. Design smaller coves, eliminate hot spots, do away with aiming, improve the overall cove light quality with the power of SurroundLite™ and save energy like never before with this simple-to-specify system.

## Cove Perfekt & Armstrong Axiom Cove: The Perfect Partnership

Up to 90% less labor to install coves with easy onsite trade coordination, luminaires positioned at the very front of the cove to maximize efficiency and a keyed system to ensure proper mounting of luminaires.