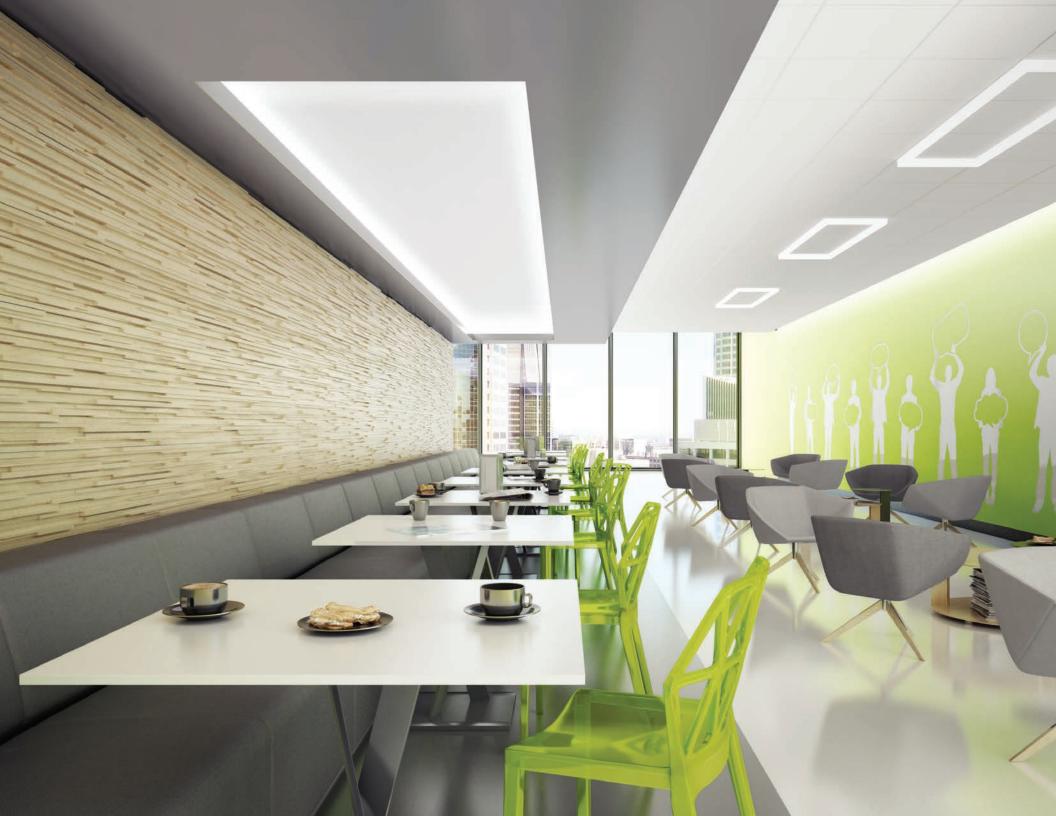

# SurroundLite Cove Systems

#### **SurroundLite™ Cove Systems**

Few luminaires have been more in need of an upgrade than cove lights, long stifled by complicated details and inconsistent, time-consuming aiming.

Armstrong Ceiling Systems and Axis saw an opportunity to reduce clutter and simplify design. So we joined forces to codevelop the best possible cove lighting solution from the ground up.

The result: A foolproof, pre-engineered cove system and an aim-free, high-performance cove light that set the new standard for cove lighting.

Cove Perfekt - Ceiling

Cove Perfekt - Wall

### Pre-engineered quality cove lighting system

In partnership with Armstrong Ceiling Systems, Cove Perfekt takes the guesswork out of cove lighting. Design smaller coves, eliminate hot spots, do away with aiming, improve the overall cove light quality with the power of SurroundLite™ and save energy like never before with this simple-to-specify system.