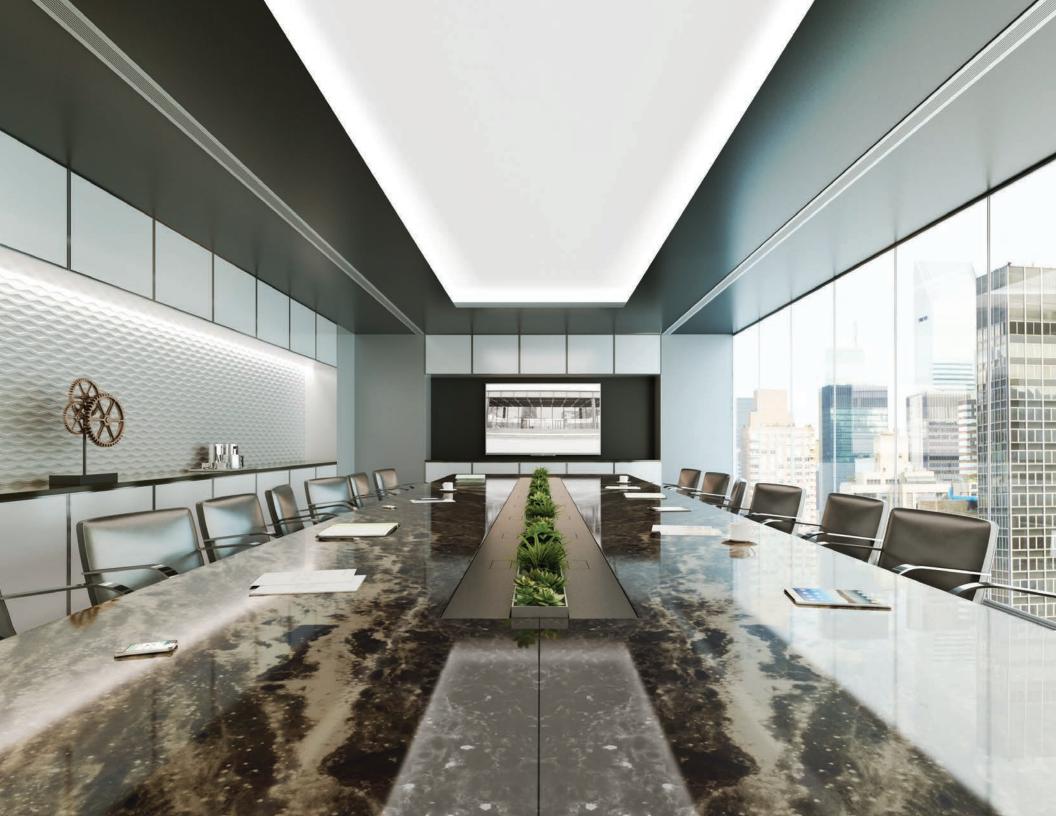

The result: A foolproof, pre-engineered cove system and an aim-free, high-performance cove light that set the new standard for cove lighting.

Cove Perfekt - Ceiling

Cove Perfekt - Wall

### Pre-engineered quality cove lighting system

In partnership with Armstrong Ceiling Systems, Cove Perfekt takes the guesswork out of cove lighting. Design smaller coves, eliminate hot spots, do away with aiming, improve the overall cove light quality with the power of SurroundLite™ and save energy like never before with this simple-to-specify system.

## Cove Perfekt & Armstrong Axiom Cove: The Perfect Partnership

Up to 90% less labor to install coves with easy onsite trade coordination, luminaires positioned at the very front of the cove to maximize efficiency and a keyed system to ensure proper mounting of luminaires.