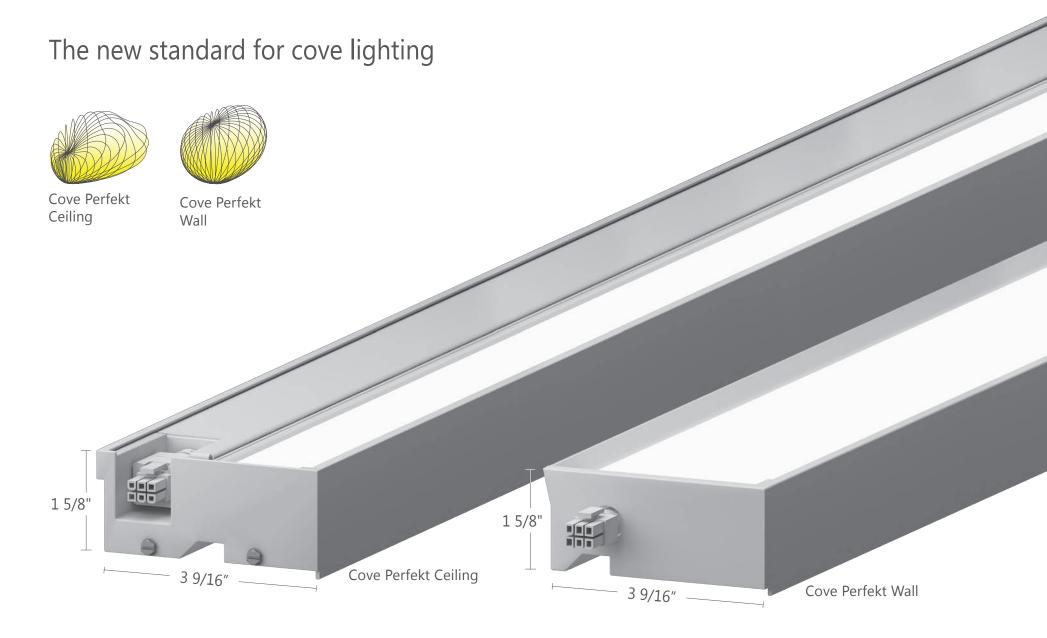

The result: A foolproof, pre-engineered cove system and an aim-free, high-performance cove light that set the new standard for cove lighting.

Cove Perfekt - Ceiling

Cove Perfekt - Wall

### Pre-engineered quality cove lighting system

In partnership with Armstrong Ceiling Systems, Cove Perfekt takes the guesswork out of cove lighting. Design smaller coves, eliminate hot spots, do away with aiming, improve the overall cove light quality with the power of SurroundLite™ and save energy like never before with this simple-to-specify system.